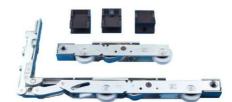

## Specifications

- Victorian Ash or FSC<sup>®</sup> certified Manilkara Bidentata timber frame
- Frame thickness IV 68mm, pronounced joints

paarhammer

windows & doors

- Double glazed with 1x 14-20mm airgap, depending on glass thickness
- Choice of glass combinations
- Komfort+: low VOC spray-painted or stained in the colour of your choice
- Komfortline: primed and paint ready
- German lift-slide hardware, multi-point locking
- Seals to eliminate drafts
- Suited for bushfire areas up to and including BAL-29