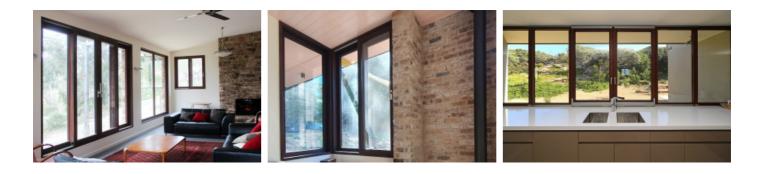

For special spaces where only a sliding window is suitable. Parallel-slide-tilt or lift-slide options are available. Highly energy efficient and draft proof with high sound protection. Custom made to size and finish.

## Specifications

- Victorian Ash or FSC<sup>®</sup> certified Manilkara Bidentata timber frame
- Frame thickness IV 68mm, pronounced joints

paarhammer

windows & doors

- Double glazed with 1x 14-20mm airgap, depending on glass thickness
- Choice of glass combinations
- Komfort+: low VOC spray-painted or stained in the colour of your choice
- Komfortline: primed and paint ready
- German lift-slide hardware, multi-point locking
- Seals to eliminate drafts
- Suited for bushfire areas up to and including BAL-29