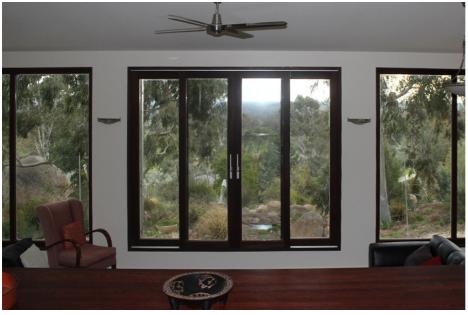

For special spaces where only a sliding window is suitable. Parallel-slide-tilt or lift-slide options are available. Highly energy efficient and draft proof with high sound protection. Custom made to size and finish.

## Specifications

- Victorian Ash or FSC<sup>®</sup> certified Manilkara Bidentata timber frame
- Frame thickness IV 68mm, pronounced joints

paarhammer

windows & doors

- Double glazed with 1x 14-20mm airgap, depending on glass thickness
- Choice of glass combinations
- Komfort+: low VOC spray-painted or stained in the colour of your choice
- Komfortline: primed and paint ready
- German lift-slide hardware, multi-point locking
- Seals to eliminate drafts
- Suited for bushfire areas up to and including BAL-29